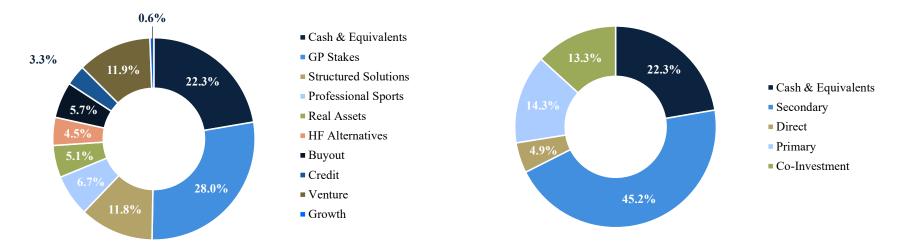

## CAZ Strategic Opportunities Fund Schedule of Investments

| Investment                                         | Description                                                                                                          | Strategy Type           | Asset Type            | Portfolio Value | % Portfolio |
|----------------------------------------------------|----------------------------------------------------------------------------------------------------------------------|-------------------------|-----------------------|-----------------|-------------|
| Cash & Equivalents                                 | Cash & Equivalents                                                                                                   | Cash &<br>Equivalents   | Cash &<br>Equivalents | \$35,556,158    | 22.3%       |
| Blue Owl GP Stakes Atlas Fund I Offshore Investors | Acquisition of an institutional GP Stakes portfolio managed by Blue Owl via a secondary transaction                  | GP Stakes               | Secondary             | \$24,000,000    | 15.1%       |
| Gordon Holdings (Offshore) I LP                    | Investment in a highly diversified and significantly funded Secondary Portfolio alongside Dawson Partners            | Structured<br>Solutions | Secondary             | \$16,228,991    | 10.2%       |
| Arctos Sports Partners Fund I LP                   | Acquisition of an institutional professional sports portfolio managed by Arctos Partners via a secondary transaction | Professional<br>Sports  | Secondary             | \$8,844,982     | 5.6%        |
| Blue Owl GP Stakes Associates IV LP                | Acquisition of an institutional GP Stakes portfolio managed by Blue Owl at a discount via a secondary transaction    | GP Stakes               | Secondary             | \$5,034,292     | 3.2%        |

| Petershill Private Equity Seeding Offshore SCsp   | Acquisition of an institutional GP Stakes portfolio managed by Petershill Partners at a discount via a secondary transaction                                                    | GP Stakes               | Secondary     | \$4,478,300 | 2.8% |
|---------------------------------------------------|---------------------------------------------------------------------------------------------------------------------------------------------------------------------------------|-------------------------|---------------|-------------|------|
| Pershing Square Holdco LP                         | Acquisition of a GP stake into a long-tenured permanent capital management firm, led by well known investor Bill Ackman                                                         | GP Stakes               | Direct        | \$4,000,000 | 2.5% |
| Hercules CV LP                                    | Continuation Fund Investment alongside Quantum<br>Energy Partners in HG Energy II, a leading vertically-<br>integrated private natural gas business in the<br>Appalachian Basin | Real Assets             | Secondary     | \$3,639,892 | 2.3% |
| Saba Capital Carry Neutral Tail Hedge Partners LP | Risk mitigation strategy focused on credit default swap ("CDS") positions positioned to benefit during periods of market stress                                                 | HF Alternatives         | Primary       | \$3,579,478 | 2.2% |
| Capstone Dispersion Fund (US) LP                  | Risk mitigation strategy focused on taking advantage of<br>the overpricing of index volatility compared to single<br>stock volatility                                           | HF Alternatives         | Primary       | \$3,552,814 | 2.2% |
| Quantum Parallel Partners VIII-D LP               | Fund focused on control equity investments across the energy landscape                                                                                                          | Real Assets             | Primary       | \$3,125,464 | 2.0% |
| 26N Jupiter Co-Investment Partners LP             | Co-invest alongside 26North to acquire a electrical and technological services company amidst a fragmented market                                                               | Buyout                  | Co-Investment | \$3,000,000 | 1.9% |
| Endurance Parallel Offshore LP                    | Co-investment alongside Petershill Partners into the GP of Kennedy Lewis, an institutional private credit manager                                                               | GP Stakes               | Co-Investment | \$2,983,803 | 1.9% |
| Blue Owl GP Stakes II Pension Investors LP        | Acquisition of an institutional GP Stakes portfolio managed by Blue Owl at a discount via a secondary transaction                                                               | GP Stakes               | Secondary     | \$2,899,571 | 1.8% |
| Dawson Partners Rated Fund (RD) LP                | Co-investment structure that will invest in and be secured by LP interests in various Dawson Partners vehicles                                                                  | Structured<br>Solutions | Secondary     | \$2,622,212 | 1.6% |

| Multi-sector income solution that seeks to maintain low-<br>interest rate duration, high credit quality, and solid<br>yields                                   | Credit                                                                                                                                                                                                                                                                                                                                                                                                                                                                                                                                                                                                                                                                                                                                                                                                                                                                                                                                                                                                                                                                                                                                                                                              | Primary                                                                                                                                                                                                                                                                                                                                                                                                                                                                                                                                                                                                                                                                                                                                                                                                                                                                                                                                                                                                                                                                                                                                                                                                     | \$2,613,740                                                                                                                                                                                                                                                                                                                                                                                                                                                                                                                                                                                                                                                                                                                                                                                                                                                                                                                                                                                                                                                                                                                                                                                                                                                                     | 1.6%                                                                                                                                                                                                                                                                                                                                                                                                                                                                                                                                                                                                                                                                                                                                                                                                                                                                                                                                                                                                                                                                                                                                                                                                                                                                                                                                                                                                                                                                                                                                                                                                                                                                                                                                                                                                                                                                                                                                                                                                                                                                                                                         |
|----------------------------------------------------------------------------------------------------------------------------------------------------------------|-----------------------------------------------------------------------------------------------------------------------------------------------------------------------------------------------------------------------------------------------------------------------------------------------------------------------------------------------------------------------------------------------------------------------------------------------------------------------------------------------------------------------------------------------------------------------------------------------------------------------------------------------------------------------------------------------------------------------------------------------------------------------------------------------------------------------------------------------------------------------------------------------------------------------------------------------------------------------------------------------------------------------------------------------------------------------------------------------------------------------------------------------------------------------------------------------------|-------------------------------------------------------------------------------------------------------------------------------------------------------------------------------------------------------------------------------------------------------------------------------------------------------------------------------------------------------------------------------------------------------------------------------------------------------------------------------------------------------------------------------------------------------------------------------------------------------------------------------------------------------------------------------------------------------------------------------------------------------------------------------------------------------------------------------------------------------------------------------------------------------------------------------------------------------------------------------------------------------------------------------------------------------------------------------------------------------------------------------------------------------------------------------------------------------------|---------------------------------------------------------------------------------------------------------------------------------------------------------------------------------------------------------------------------------------------------------------------------------------------------------------------------------------------------------------------------------------------------------------------------------------------------------------------------------------------------------------------------------------------------------------------------------------------------------------------------------------------------------------------------------------------------------------------------------------------------------------------------------------------------------------------------------------------------------------------------------------------------------------------------------------------------------------------------------------------------------------------------------------------------------------------------------------------------------------------------------------------------------------------------------------------------------------------------------------------------------------------------------|------------------------------------------------------------------------------------------------------------------------------------------------------------------------------------------------------------------------------------------------------------------------------------------------------------------------------------------------------------------------------------------------------------------------------------------------------------------------------------------------------------------------------------------------------------------------------------------------------------------------------------------------------------------------------------------------------------------------------------------------------------------------------------------------------------------------------------------------------------------------------------------------------------------------------------------------------------------------------------------------------------------------------------------------------------------------------------------------------------------------------------------------------------------------------------------------------------------------------------------------------------------------------------------------------------------------------------------------------------------------------------------------------------------------------------------------------------------------------------------------------------------------------------------------------------------------------------------------------------------------------------------------------------------------------------------------------------------------------------------------------------------------------------------------------------------------------------------------------------------------------------------------------------------------------------------------------------------------------------------------------------------------------------------------------------------------------------------------------------------------------|
| Fund focused on credit investments in distressed and undermanaged companies                                                                                    | Credit                                                                                                                                                                                                                                                                                                                                                                                                                                                                                                                                                                                                                                                                                                                                                                                                                                                                                                                                                                                                                                                                                                                                                                                              | Primary                                                                                                                                                                                                                                                                                                                                                                                                                                                                                                                                                                                                                                                                                                                                                                                                                                                                                                                                                                                                                                                                                                                                                                                                     | \$2,606,520                                                                                                                                                                                                                                                                                                                                                                                                                                                                                                                                                                                                                                                                                                                                                                                                                                                                                                                                                                                                                                                                                                                                                                                                                                                                     | 1.6%                                                                                                                                                                                                                                                                                                                                                                                                                                                                                                                                                                                                                                                                                                                                                                                                                                                                                                                                                                                                                                                                                                                                                                                                                                                                                                                                                                                                                                                                                                                                                                                                                                                                                                                                                                                                                                                                                                                                                                                                                                                                                                                         |
| Direct investment alongside NEA into an early-stage food service concept seeking to redefine convenience and culinary excellence for consumers                 | Venture                                                                                                                                                                                                                                                                                                                                                                                                                                                                                                                                                                                                                                                                                                                                                                                                                                                                                                                                                                                                                                                                                                                                                                                             | Direct                                                                                                                                                                                                                                                                                                                                                                                                                                                                                                                                                                                                                                                                                                                                                                                                                                                                                                                                                                                                                                                                                                                                                                                                      | \$2,500,000                                                                                                                                                                                                                                                                                                                                                                                                                                                                                                                                                                                                                                                                                                                                                                                                                                                                                                                                                                                                                                                                                                                                                                                                                                                                     | 1.6%                                                                                                                                                                                                                                                                                                                                                                                                                                                                                                                                                                                                                                                                                                                                                                                                                                                                                                                                                                                                                                                                                                                                                                                                                                                                                                                                                                                                                                                                                                                                                                                                                                                                                                                                                                                                                                                                                                                                                                                                                                                                                                                         |
| Co-investment alongside Insight Venture Partners and<br>Clearlake to take private Alteryx, a company focused on<br>simplifying data connectivity and analytics | Buyout                                                                                                                                                                                                                                                                                                                                                                                                                                                                                                                                                                                                                                                                                                                                                                                                                                                                                                                                                                                                                                                                                                                                                                                              | Co-Investment                                                                                                                                                                                                                                                                                                                                                                                                                                                                                                                                                                                                                                                                                                                                                                                                                                                                                                                                                                                                                                                                                                                                                                                               | \$2,400,000                                                                                                                                                                                                                                                                                                                                                                                                                                                                                                                                                                                                                                                                                                                                                                                                                                                                                                                                                                                                                                                                                                                                                                                                                                                                     | 1.5%                                                                                                                                                                                                                                                                                                                                                                                                                                                                                                                                                                                                                                                                                                                                                                                                                                                                                                                                                                                                                                                                                                                                                                                                                                                                                                                                                                                                                                                                                                                                                                                                                                                                                                                                                                                                                                                                                                                                                                                                                                                                                                                         |
| Continuation Fund investment alongside NEA into a portfolio of venture investments at a discount via a secondary transaction                                   | Venture                                                                                                                                                                                                                                                                                                                                                                                                                                                                                                                                                                                                                                                                                                                                                                                                                                                                                                                                                                                                                                                                                                                                                                                             | Secondary                                                                                                                                                                                                                                                                                                                                                                                                                                                                                                                                                                                                                                                                                                                                                                                                                                                                                                                                                                                                                                                                                                                                                                                                   | \$2,255,000                                                                                                                                                                                                                                                                                                                                                                                                                                                                                                                                                                                                                                                                                                                                                                                                                                                                                                                                                                                                                                                                                                                                                                                                                                                                     | 1.4%                                                                                                                                                                                                                                                                                                                                                                                                                                                                                                                                                                                                                                                                                                                                                                                                                                                                                                                                                                                                                                                                                                                                                                                                                                                                                                                                                                                                                                                                                                                                                                                                                                                                                                                                                                                                                                                                                                                                                                                                                                                                                                                         |
| Co-investment alongside Caffeinated Capital into a technology enabled asset-backed credit card platform company                                                | Venture                                                                                                                                                                                                                                                                                                                                                                                                                                                                                                                                                                                                                                                                                                                                                                                                                                                                                                                                                                                                                                                                                                                                                                                             | Co-Investment                                                                                                                                                                                                                                                                                                                                                                                                                                                                                                                                                                                                                                                                                                                                                                                                                                                                                                                                                                                                                                                                                                                                                                                               | \$2,180,725                                                                                                                                                                                                                                                                                                                                                                                                                                                                                                                                                                                                                                                                                                                                                                                                                                                                                                                                                                                                                                                                                                                                                                                                                                                                     | 1.4%                                                                                                                                                                                                                                                                                                                                                                                                                                                                                                                                                                                                                                                                                                                                                                                                                                                                                                                                                                                                                                                                                                                                                                                                                                                                                                                                                                                                                                                                                                                                                                                                                                                                                                                                                                                                                                                                                                                                                                                                                                                                                                                         |
| Fund focused on the digitization of physical industries via hardware and software venture investments                                                          | Venture                                                                                                                                                                                                                                                                                                                                                                                                                                                                                                                                                                                                                                                                                                                                                                                                                                                                                                                                                                                                                                                                                                                                                                                             | Primary                                                                                                                                                                                                                                                                                                                                                                                                                                                                                                                                                                                                                                                                                                                                                                                                                                                                                                                                                                                                                                                                                                                                                                                                     | \$2,145,480                                                                                                                                                                                                                                                                                                                                                                                                                                                                                                                                                                                                                                                                                                                                                                                                                                                                                                                                                                                                                                                                                                                                                                                                                                                                     | 1.3%                                                                                                                                                                                                                                                                                                                                                                                                                                                                                                                                                                                                                                                                                                                                                                                                                                                                                                                                                                                                                                                                                                                                                                                                                                                                                                                                                                                                                                                                                                                                                                                                                                                                                                                                                                                                                                                                                                                                                                                                                                                                                                                         |
| Co-investment alongside Caffeinated Capital into a microgravity-enabled life sciences company that processes materials in orbit and returns them to Earth      | Venture                                                                                                                                                                                                                                                                                                                                                                                                                                                                                                                                                                                                                                                                                                                                                                                                                                                                                                                                                                                                                                                                                                                                                                                             | Co-Investment                                                                                                                                                                                                                                                                                                                                                                                                                                                                                                                                                                                                                                                                                                                                                                                                                                                                                                                                                                                                                                                                                                                                                                                               | \$2,000,000                                                                                                                                                                                                                                                                                                                                                                                                                                                                                                                                                                                                                                                                                                                                                                                                                                                                                                                                                                                                                                                                                                                                                                                                                                                                     | 1.3%                                                                                                                                                                                                                                                                                                                                                                                                                                                                                                                                                                                                                                                                                                                                                                                                                                                                                                                                                                                                                                                                                                                                                                                                                                                                                                                                                                                                                                                                                                                                                                                                                                                                                                                                                                                                                                                                                                                                                                                                                                                                                                                         |
| Investment into AMR GP, the corporate entity controlling the Aston Martin Formula 1 Team, alongside Arctos Partners                                            | Professional<br>Sports                                                                                                                                                                                                                                                                                                                                                                                                                                                                                                                                                                                                                                                                                                                                                                                                                                                                                                                                                                                                                                                                                                                                                                              | Co-Investment                                                                                                                                                                                                                                                                                                                                                                                                                                                                                                                                                                                                                                                                                                                                                                                                                                                                                                                                                                                                                                                                                                                                                                                               | \$1,785,604                                                                                                                                                                                                                                                                                                                                                                                                                                                                                                                                                                                                                                                                                                                                                                                                                                                                                                                                                                                                                                                                                                                                                                                                                                                                     | 1.1%                                                                                                                                                                                                                                                                                                                                                                                                                                                                                                                                                                                                                                                                                                                                                                                                                                                                                                                                                                                                                                                                                                                                                                                                                                                                                                                                                                                                                                                                                                                                                                                                                                                                                                                                                                                                                                                                                                                                                                                                                                                                                                                         |
| Co-investment alongside M13 into the developer of AI-powered technology revolutionizing first-responder communication                                          | Venture                                                                                                                                                                                                                                                                                                                                                                                                                                                                                                                                                                                                                                                                                                                                                                                                                                                                                                                                                                                                                                                                                                                                                                                             | Co-Investment                                                                                                                                                                                                                                                                                                                                                                                                                                                                                                                                                                                                                                                                                                                                                                                                                                                                                                                                                                                                                                                                                                                                                                                               | \$1,615,000                                                                                                                                                                                                                                                                                                                                                                                                                                                                                                                                                                                                                                                                                                                                                                                                                                                                                                                                                                                                                                                                                                                                                                                                                                                                     | 1.0%                                                                                                                                                                                                                                                                                                                                                                                                                                                                                                                                                                                                                                                                                                                                                                                                                                                                                                                                                                                                                                                                                                                                                                                                                                                                                                                                                                                                                                                                                                                                                                                                                                                                                                                                                                                                                                                                                                                                                                                                                                                                                                                         |
|                                                                                                                                                                | interest rate duration, high credit quality, and solid yields  Fund focused on credit investments in distressed and undermanaged companies  Direct investment alongside NEA into an early-stage food service concept seeking to redefine convenience and culinary excellence for consumers  Co-investment alongside Insight Venture Partners and Clearlake to take private Alteryx, a company focused on simplifying data connectivity and analytics  Continuation Fund investment alongside NEA into a portfolio of venture investments at a discount via a secondary transaction  Co-investment alongside Caffeinated Capital into a technology enabled asset-backed credit card platform company  Fund focused on the digitization of physical industries via hardware and software venture investments  Co-investment alongside Caffeinated Capital into a microgravity-enabled life sciences company that processes materials in orbit and returns them to Earth  Investment into AMR GP, the corporate entity controlling the Aston Martin Formula 1 Team, alongside Arctos Partners  Co-investment alongside M13 into the developer of AI-powered technology revolutionizing first-responder | interest rate duration, high credit quality, and solid yields  Fund focused on credit investments in distressed and undermanaged companies  Direct investment alongside NEA into an early-stage food service concept seeking to redefine convenience and culinary excellence for consumers  Co-investment alongside Insight Venture Partners and Clearlake to take private Alteryx, a company focused on simplifying data connectivity and analytics  Continuation Fund investment alongside NEA into a portfolio of venture investments at a discount via a secondary transaction  Co-investment alongside Caffeinated Capital into a technology enabled asset-backed credit card platform company  Fund focused on the digitization of physical industries via hardware and software venture investments  Co-investment alongside Caffeinated Capital into a microgravity-enabled life sciences company that processes materials in orbit and returns them to Earth  Investment into AMR GP, the corporate entity controlling the Aston Martin Formula 1 Team, alongside Arctos Partners  Co-investment alongside M13 into the developer of Alpowered technology revolutionizing first-responder  Venture | interest rate duration, high credit quality, and solid yields  Fund focused on credit investments in distressed and undermanaged companies  Direct investment alongside NEA into an early-stage food service concept seeking to redefine convenience and culinary excellence for consumers  Co-investment alongside Insight Venture Partners and Clearlake to take private Alteryx, a company focused on simplifying data connectivity and analytics  Continuation Fund investment alongside NEA into a portfolio of venture investments at a discount via a secondary transaction  Co-investment alongside Caffeinated Capital into a technology enabled asset-backed credit card platform company  Fund focused on the digitization of physical industries via hardware and software venture investments  Co-investment alongside Caffeinated Capital into a microgravity-enabled life sciences company that processes materials in orbit and returns them to Earth  Investment into AMR GP, the corporate entity controlling the Aston Martin Formula 1 Team, alongside Arctos Partners  Co-investment alongside M13 into the developer of AI-powered technology revolutionizing first-responder  Venture Co-Investment  Co-Investment  Co-Investment  Venture Co-Investment | interest rate duration, high credit quality, and solid yields  Fund focused on credit investments in distressed and undermanaged companies  Direct investment alongside NEA into an early-stage food service concept seeking to redefine convenience and culinary excellence for consumers  Co-investment alongside Insight Venture Partners and Clearlake to take private Alteryx, a company focused on simplifying data connectivity and analytics  Continuation Fund investment alongside NEA into a portfolio of venture investments at a discount via a secondary transaction  Co-investment alongside Caffeinated Capital into a technology enabled asset-backed credit card platform company  Fund focused on the digitization of physical industries via hardware and software venture investments  Co-investment alongside Caffeinated Capital into a microgravity-enabled life sciences company that processes materials in orbit and returns them to Earth  Investment into AMR GP, the corporate entity controlling the Aston Martin Formula 1 Team, alongside Arctos Partners  Co-investment alongside M13 into the developer of Alpowered technology revolutionizing first-responder  Co-Investment  Scendary  Scendary  Scendary  Scendary  Scendary  Secondary  Secondary |

| GCM Grosvenor Elevate Feeder Fund I LP         | Fund focused on private equity seeding that targets minority partnerships with small, emerging, and diverse managers                                            | Buyout      | Primary       | \$1,518,698 | 1.0% |
|------------------------------------------------|-----------------------------------------------------------------------------------------------------------------------------------------------------------------|-------------|---------------|-------------|------|
| Tamarack Global Impulse Space II LP            | Co-investment alongside Tamarack and Founders Fund into the company developing in-space transportation services                                                 | Venture     | Co-Investment | \$1,500,000 | 0.9% |
| Vista Equity Partners Fund VIII-A LP           | Fund focused on control equity investments in enterprise and infrastructure software companies                                                                  | Buyout      | Primary       | \$1,311,431 | 0.8% |
| Blue Owl GP Stakes Offshore Investors LP       | Acquisition of an institutional GP Stakes portfolio managed by Blue Owl at a discount via a secondary transaction                                               | GP Stakes   | Secondary     | \$1,118,781 | 0.7% |
| GrowthCurve Capital Destination Co-Invest LP   | Co-investment alongside GrowthCurve into Destination, which provides a cloud-based Revenue Management Enterprise Software platform for the hospitality industry | Growth      | Co-Investment | \$1,006,914 | 0.6% |
| Caffeinated Capital Saronic SPV LLC            | Co-Investment alongside Caffeinated Capital in Saronic, a technology company that is rebuilding the US Navy from the ground up, beginning with autonomous boats | Venture     | Co-Investment | \$1,000,000 | 0.6% |
| Earli Inc.                                     | Direct investment into an early-stage life sciences company focused on revolutionizing cancer detection and treatment                                           | Venture     | Direct        | \$999,999   | 0.6% |
| General Catalyst Group XII LP                  | Fund investing in venture capital strategies across technology, healthcare, fintech, crypto, and global resilience sectors                                      | Venture     | Primary       | \$969,164   | 0.6% |
| Five Point Water MGMT & Sustainable Infra Fund | Fund focused on water management and sustainable infrastructure investments                                                                                     | Real Assets | Primary       | \$958,961   | 0.6% |
| Stonepeak Cologix Holdings LP                  | Follow on co-investment alongside Stonepeak Infrastructure Partners in a scaled provider of data centers and cloud networks                                     | Buyout      | Co-Investment | \$916,919   | 0.6% |

| Total Portfolio                                   |                                                                                                                                                                            |             | \$159,189,701 | 100.0%    |      |
|---------------------------------------------------|----------------------------------------------------------------------------------------------------------------------------------------------------------------------------|-------------|---------------|-----------|------|
| Biofire Group Inc.                                | Direct participation alongside Founders Fund in the<br>Series A extension of Biofire, which develops smart<br>gun technology to make firearms safer to use                 | Venture     | Direct        | \$249,999 | 0.2% |
| Caffeinated Capital Playground SPV LLC            | Co-investment alongside Caffeinated Capital into an AI-<br>powered platform focused on image and video<br>production                                                       | Venture     | Co-Investment | \$250,050 | 0.2% |
| H. Barton Venture Select V LLC                    | Investment into a fund that provides institutional venture capital exposure                                                                                                | Venture     | Primary       | \$379,288 | 0.2% |
| Quantum Energy Partners VIII-D Co-Investment Fund | Co-investment fund focused on co-investments alongside Quantum Fund VIII                                                                                                   | Real Assets | Co-Investment | \$470,774 | 0.3% |
| Icon Technology Inc.                              | Secondary purchase of a direct investment into a company that uses 3D printing robotics, software, and specialized materials to develop advanced construction technologies | Venture     | Secondary     | \$890,699 | 0.6% |